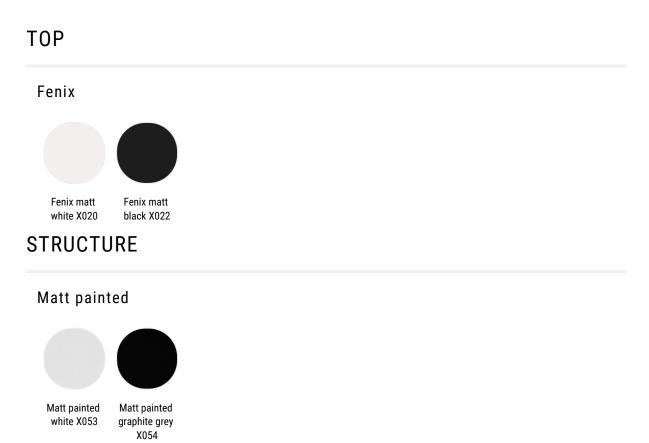

### STRUCTURE

Made of a loadbearing structural MD- fibreboard panel and aluminium in thickness 15mm, in matt white or black Fenix®.

Legs are made of cast aluminium with section 15x15mm, powder-coated in matt white or graphite.

# Finish options