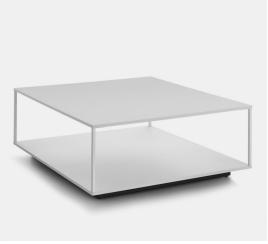

# GRAFO LOW TABLE

**Designed by Victor Vasilev** 

Grafo comes from the designer's desire to endow an object with the "identifying mark" of the iconic products of the MDF Italia collection.

A pure, straightforward graphic quality - part of the company's philosophy – has been the source of inspiration for the project.

The collection is made up of three complementary coffee tables, that allows endless solutions to be developed in accordance to the free, creative interpretation of the customer.

Discover also Grafo Sofa System. Click here

### STRUCTURE

Made of a loadbearing structural MD- fibreboard panel and aluminium in thickness 15mm, in matt white or black Fenix®.

Legs are made of cast aluminium with section 15x15mm, powder-coated in matt white or graphite.